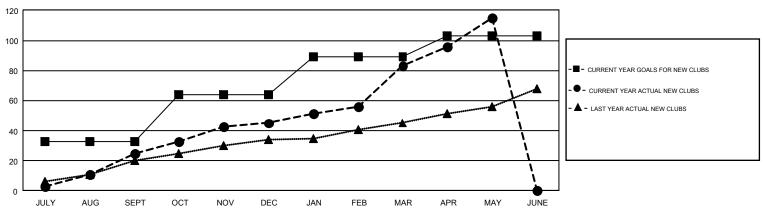

## GMT Constitutional Area 6, Group I

GMT: MAHESH PASQUAL

REPORT DOES NOT INCLUDE CLUBS IN UNDISTRICTED AREAS.

| Clubs                 |               |           |               | Members               |                                                                |                                                              |                                                    |  |
|-----------------------|---------------|-----------|---------------|-----------------------|----------------------------------------------------------------|--------------------------------------------------------------|----------------------------------------------------|--|
| RESULTS FOR 2016-2017 |               |           |               | RESULTS FOR 2016-2017 |                                                                |                                                              |                                                    |  |
| QUARTER               | NEW CLUB GOAL | NEW CLUBS | DROPPED CLUBS | QUARTER               | NEW MEMBER GROWTH<br>NET GOAL (not reinstated<br>or transfers) | NEW MEMBER<br>GROWTH ACTUAL (not<br>reinstated or transfers) | DROPPED<br>MEMBERS ACTUAL<br>(including transfers) |  |
| JULY/AUG/SEPT         | 33            | 25        | 8             | JULY/AUG/SEPT         | 1,796                                                          | 2,415                                                        | 2,145                                              |  |
| OCT/NOV/DEC           | 31            | 20        | 50            | OCT/NOV/DEC           | 2,004                                                          | 1,827                                                        | 2,112                                              |  |
| JAN/FEB/MAR           | 25            | 38        | 7             | JAN/FEB/MAR           | 1,609                                                          | 2,813                                                        | 789                                                |  |
| APR/MAY/JUNE          | 14            | 32        | 1             | APR/MAY/JUNE          | 577                                                            | 1,603                                                        | 906                                                |  |