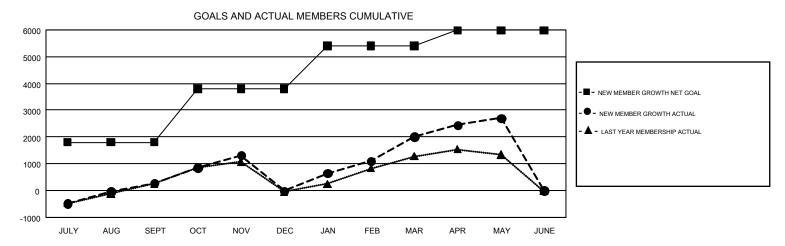

## GMT Constitutional Area 6, Group I

GMT: MAHESH PASQUAL

REPORT DOES NOT INCLUDE CLUBS IN UNDISTRICTED AREAS.

| Clubs                 |               |           |               | Members               |                                                                |                                                              |                                                    |  |
|-----------------------|---------------|-----------|---------------|-----------------------|----------------------------------------------------------------|--------------------------------------------------------------|----------------------------------------------------|--|
| RESULTS FOR 2016-2017 |               |           |               | RESULTS FOR 2016-2017 |                                                                |                                                              |                                                    |  |
| QUARTER               | NEW CLUB GOAL | NEW CLUBS | DROPPED CLUBS | QUARTER               | NEW MEMBER GROWTH<br>NET GOAL (not reinstated<br>or transfers) | NEW MEMBER<br>GROWTH ACTUAL (not<br>reinstated or transfers) | DROPPED<br>MEMBERS ACTUAL<br>(including transfers) |  |
| JULY/AUG/SEPT         | 33            | 25        | 8             | JULY/AUG/SEPT         | 1,796                                                          | 2,415                                                        | 2,145                                              |  |
| OCT/NOV/DEC           | 31            | 20        | 50            | OCT/NOV/DEC           | 2,004                                                          | 1,827                                                        | 2,112                                              |  |
| JAN/FEB/MAR           | 25            | 38        | 7             | JAN/FEB/MAR           | 1,609                                                          | 2,813                                                        | 789                                                |  |
| APR/MAY/JUNE          | 14            | 32        | 1             | APR/MAY/JUNE          | 577                                                            | 1,603                                                        | 906                                                |  |

## GOALS AND ACTUAL NEW CLUBS CUMULATIVE

|                                                            |       | 1,171 CLUBS OF 1,652 ADDED 1 OR            | GENDER DISTRIBUTION             |                 |        |
|------------------------------------------------------------|-------|--------------------------------------------|---------------------------------|-----------------|--------|
| DROPPED CLUBS: 66                                          |       | MORE NEW MEMBERS                           | MALE                            | 42,938 (83.47%) |        |
|                                                            |       |                                            | FEMALE                          | 8,506 (16.53%)  |        |
| DROPPED MEMBERS                                            |       |                                            |                                 |                 |        |
| DECEASED                                                   | 163   |                                            | TOTAL FAMILY UNIT MEMBERS       |                 | 13,228 |
| CLUB CANCELLED         1,278           OTHER         4,509 |       | CLICK HERE FOR CUMULATIVE  MEMBERSHIP DATA | FAMILY MEMBERS PAYING HALF DUES |                 |        |
|                                                            |       |                                            |                                 |                 | 7,029  |
| TOTAL                                                      | 5,950 |                                            |                                 |                 |        |